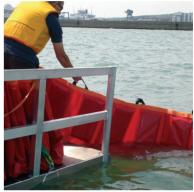

Tel: +44(0)1983 200560

www.vikoma.com

sales@vikoma.com

For more information on Vikoma containment booms please visit www.vikoma.com

VikoFlex Boom is a curtain boom with internal foam buoyancy. it is suitable for oil spill response or for permanent installation. it is robust, easy to deploy and is suitable for calm protected waters. It is resistant to sunlight, hydrocarbons and rough treatment while being durable and easy to clean.

Vikoflex Boom is designed for use in calm water environments such as rivers, intakes, harbours and nearshore applications. The boom is available in various sizes to suit the customer's needs.

Vikoflex Boom is constructed of high grade PVC coated fabric, with foam flotation and vertical fibreglass stiffeners. The boom is manufactured in 5m - 25m sections which can be connected with steel U bolts, Unicon or ASTM connectors on request.

For easy handling Vikoflex Boom is fitted with handles, and quick couplings at the top and bottom edges providing attachment points for use with external tension lines for use in higher currents.

The boom can be supplied in aluminium crates for compact storage, which can be stacked one on top of the other. Vikoflex Boom can be deployed direct from the crate, or from a reel.