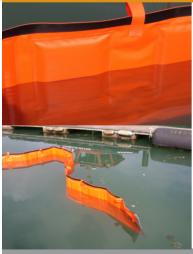

For easy handling Vikoflex Boom is fitted with handles, and quick couplings at the top and bottom edges providing attachment points for use with external tension lines for use in higher currents.

The boom can be supplied in aluminium crates for compact storage, which can be stacked one on top of the other. Vikoflex Boom can be deployed direct from the crate, or from a reel.