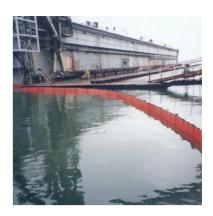

Tel: +44(0)1983 200560

www.vikoma.com

sales@vikoma.com

For more information on Vikoma containment booms please visit www.vikoma.com

VikoFlex Boom is a curtain boom with internal foam buoyancy. it is suitable for oil spill response or for permanent installation. it is robust, easy to deploy and is suitable for calm protected waters. It is resistant to sunlight, hydrocarbons and rough treatment while being durable and easy to clean.

Vikoflex Boom is designed for use in calm water environments such as rivers, intakes, harbours and nearshore applications. The boom is available in various sizes to suit the customer's needs.

Vikoflex Boom is constructed of high grade PVC coated fabric, with foam flotation and vertical fibreglass stiffeners. The boom is manufactured in 5m - 25m sections which can be connected with steel U bolts, Unicon or ASTM connectors on request.