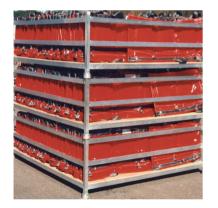

For easy handling Vikoflex Boom is fitted with handles, and quick couplings at the top and bottom edges providing attachment points for use with external tension lines for use in higher currents.

The boom can be supplied in aluminium crates for compact storage, which can be stacked one on top of the other. Vikoflex Boom can be deployed direct from the crate, or from a reel.