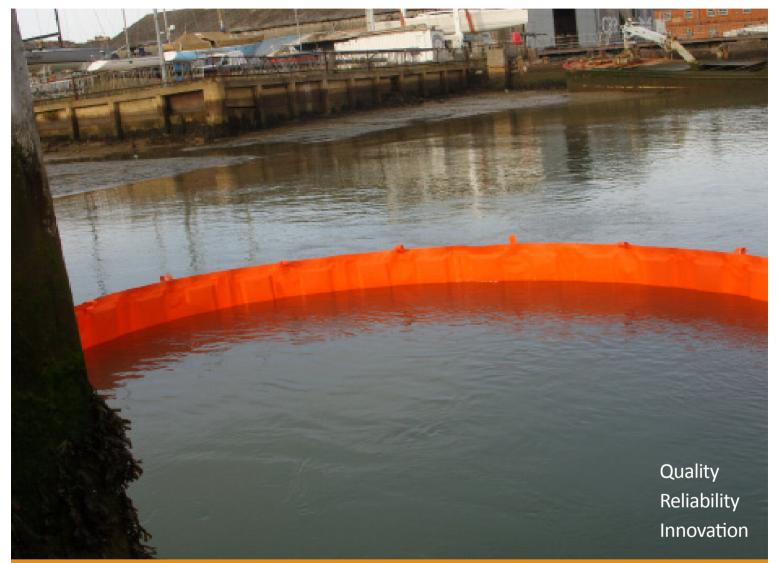

Tel: +44(0)1983 200560

www.vikoma.com

sales@vikoma.com

For more information on Vikoma containment booms please visit www.vikoma.com

VikoFlex Boom is a curtain boom with internal foam buoyancy. it is suitable for oil spill response or for permanent installation. it is robust, easy to deploy and is suitable for calm protected waters. It is resistant to sunlight, hydrocarbons and rough treatment while being durable and easy to clean.

Vikoflex Boom is designed for use in calm water environments such as rivers, intakes, harbours and nearshore applications. The boom is available in various sizes to suit the customer's needs.

Vikoflex Boom is constructed of high grade PVC coated fabric, with foam flotation and vertical fibreglass stiffeners. The boom is manufactured in 5m - 25m sections which can be connected with steel U bolts, Unicon or ASTM connectors on request.