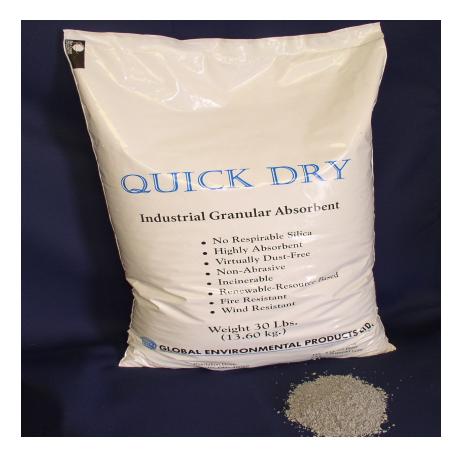

## GEP QUICK DRY

Available in:

30 Lbs. Bag

5 Lbs. Pail

GLOBAL ENVIRONMENTAL PRODUCTS LTD. Primary business address: 4624 Interstate Drive

Cincinnati, OH 45246 USA

Phone: 513-984-5444 Fax: 513-984-6461 Email: info@gepltd.com GEP Quick Dry is a granular product designed to absorb any spill . It is easy to apply as it can be spread by hand over the spill and worked in to it. It contains 52% cellulose and 48% clay. The clay makes the product heavy enough to be used outdoors as it stays down even under windy conditions. The cellulose content adds more absorption power to the product. The result is that GEP Quick Dry has absorption capacity twice of regular clay products in the market. GEP Quick Dry is environmentally friendly and contains no silica dust.