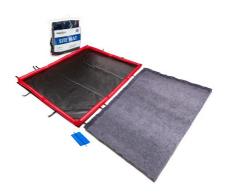

# Site Mat and Liner Plus Kit 2000 x 1400mm

### **Features:**

- · A compact kit comprising the essential Site Mat items
- · Comes with Filtatech Smart Liner Plus filters
- Full-perimeter side walls prevents contaminant release and keeps base unit cleaner
- Liner held in place using velcro tabs
- Reusable and washable base, single use liner

#### **Kit Contents:**

- 1 x Base Unit
- 1 x Liner Plus
- 1 x Haz Waste Bags
- 1 x Poly Bag
- 1 x Tie