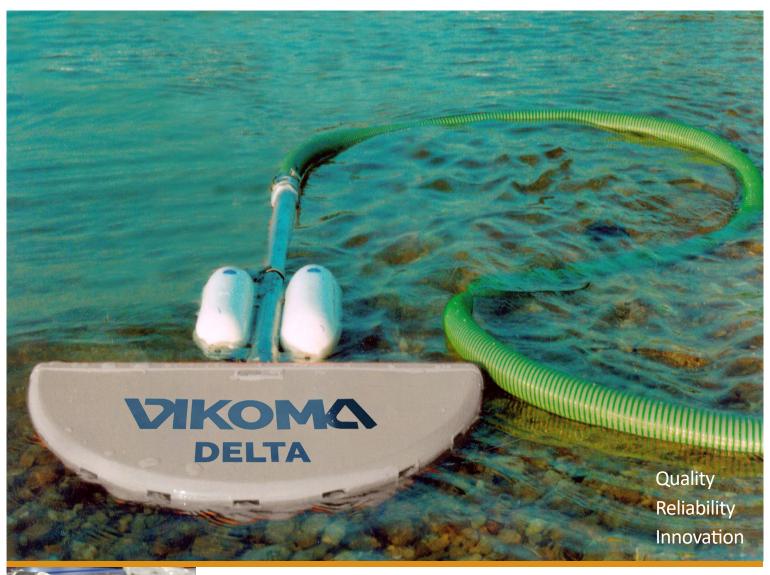

## **Delta Skimmer**

Protecting our environment over 50 years

A self contained free floating oil recovery system for shallow water

- Simple and easy to use
- Ideal for use in shallow water and confined spaces
- A robust, lightweight, maintenance free floating suction head
- Includes hose floats

For more information please contact us

Tel: +44(0)1983 200560 www.vikoma.com sales@vikoma.com

Vikoma Delta Skimmer has seven inlet ports around the semicircular head and strong suction to give a 180° recovery zone. The skimmer can recover up to 24m<sup>3</sup> per hour.

The Delta has no moving parts and so requires virtually no maintenance, and it is simple and quick to deploy and can be easily operated by an unskilled operator.

The Vikoma Delta skimmer head can operate in as little as 7cm (2.75 inches) of water. The lightweight construction makes it particulary valuable for beach clean-up, shoreline operations, around piers and jetties, as well as in lakes, ponds, ports, harbours, rivers and inland waters. The compact design also allows the system to operate in holding tanks and storm water pits. In fact, the Delta Skimmer system is suitable for use in any calm water requiring the rapid removal of oils or other floating contaminates.