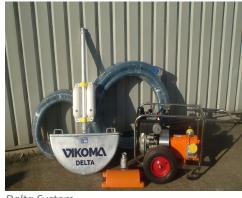

The Delta skimmer system has been used around the world and has proven to offer extremely high reliability with very low maintenance.

The systems comprises of a suction weir skimmer head coupled to a diesel driven VikoPump with associated hoses, couplings and floats.

## **Product Benefits:**

- Ideal for shallow waters and confined spaces
- Simple to operate suction weir skimmer
- 24m³ per hour recovery rate

Delta System

Delta Head

24m³ per hour

Vikoma Delta Skimmer Head. Diesel driven V164D Transfer Pump with spark arrestor and Automatic Overspeed Shutdown. Hose Kit.