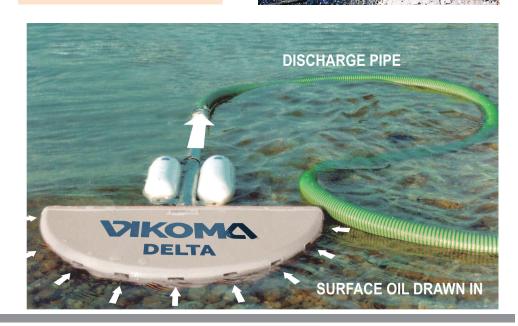

For more information please contact us

Tel: +44(0)1983 200560 www.vikoma.com sales@vikoma.com

Vikoma Delta Skimmer has seven inlet ports around the semicircular head and strong suction to give a 180° recovery zone. The skimmer can recover up to 24m<sup>3</sup> per hour.

The Delta has no moving parts and so requires virtually no maintenance, and it is simple and quick to deploy and can be easily operated by an unskilled operator.

The Vikoma Delta skimmer head can operate in as little as 7cm (2.75 inches) of water. The lightweight construction makes it particulary valuable for beach clean-up, shoreline operations, around piers and jetties, as well as in lakes, ponds, ports, harbours, rivers and inland waters. The compact design also allows the system to operate in holding tanks and storm water pits. In fact, the Delta Skimmer system is suitable for use in any calm water requiring the rapid removal of oils or other floating contaminates.

The Delta skimmer system has been used around the world and has proven to offer extremely high reliability with very low maintenance.

The systems comprises of a suction weir skimmer head coupled to a diesel driven VikoPump with associated hoses, couplings and floats.