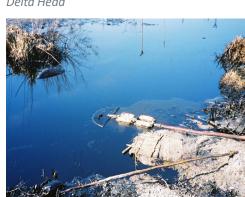

## **Delta Skimmer**

Protecting our environment over 50 years

A self contained free floating oil recovery system for shallow water

- Simple and easy to use
- Ideal for use in shallow water and confined spaces
- A robust, lightweight, maintenance free floating suction head
- Includes hose floats

## **Product Benefits:**

- Ideal for shallow waters and confined spaces
- Simple to operate suction weir skimmer
- 24m³ per hour recovery rate

Delta System

Delta Head

24m³ per hour

Vikoma Delta Skimmer Head. Diesel driven V164D Transfer Pump with spark arrestor and Automatic Overspeed Shutdown. Hose Kit.