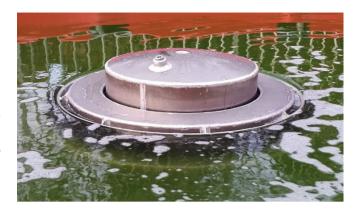

#### Application

Delta 360 Skimmer is capable of removing a wide range of oils and other substances from the surface of water. The skimmer can be used in conjunction with pumps such as the Mini Transfer Pump for operations in ponds, lakes or tanks and other slow moving or stationary water.

#### Dimensions

Diameter 681mm Max. width inc. handles 705mm 295mm Height Weight 17kg

#### Construction

Marine grade aluminium Body

**Fittings** Stainless Steel **Bellows** Polyurethane

Discharge Swivelling, Stainless steel 316

Camlock outlet (2 ½" Male)

#### Performance

Inlet Weir 360° coverage, 615mm dia Recovery rate 11m3/hr (dependant on pump Capacity and product

viscosity)

Operating draft 300mm (approx.)