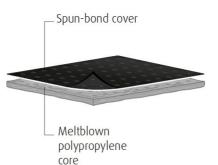

#### **Features:**

- The absorbent is made up of two layers that are sonically bonded together
- Top layer is made of a low lint, durable spun-bond polypropylene
- Core/base layer is made from high loft meltblown fibres
- Low Linting
- Easy-tear perforations let you take only what you need so you use less and save money
- This product is also available unboxed in bagged form, add BA to the end of the code when enquiring and ordering