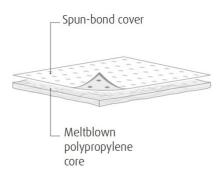

## **Features:**

- The absorbent is made up of two layers that are sonically bonded together
- Top layer is made of a no lint, durable spun-bond polypropylene
- Core/base layer is made from high loft meltblown fibres.
- Low Linting
- Easy-tear perforations let you take only what you need so you use less and save money
- This product is also available unboxed in bagged form, add BA to the end of the code when enquiring and ordering